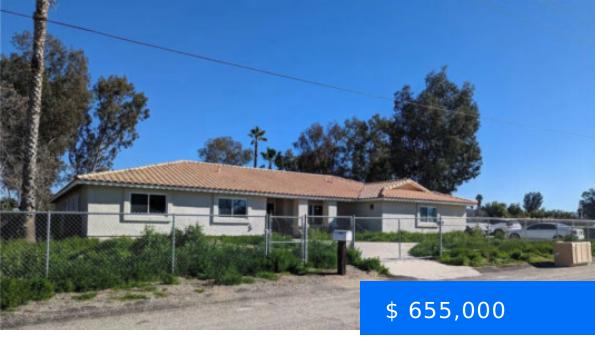

# 19850 EUCALYPTUS AVE, NUEVO

https://nuevohomesales.com

5 Bedroom 2 1/2 Baths Custom Home 3 car garage, Approx 1 acre. Also includes a separate legal lot Apn#426-111-006 flat land with its own side back entrance off of Z road. Home has Circular Drive way entrance fully fenced easy access to Ramona expressway. Plenty of R.V parking and...

## **Jenniffer Quinn**

Number 1 Home Sales™

- **951-318-4907**
- ✓ JQ@Number1HomeSales.com
- http://NuevoHomeSales.com

19850 Eucalyptus Ave, Nuevo, CA 92567

- 5 beds
- 2.5 haths
- Solo
- 3200 sq ft