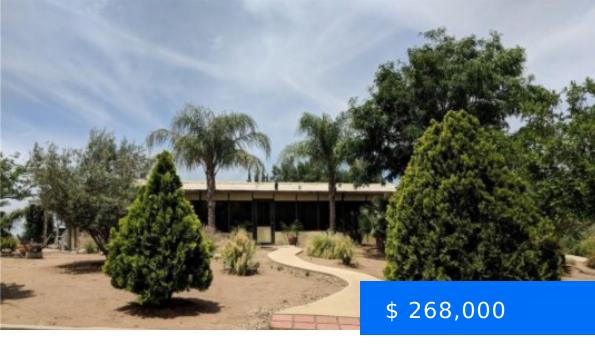

## SOLD - 33425 DEMIT ST, HOMELAND 92548

https://nuevohomesales.com

Over 1 acre of prime property fully fenced. Private location. 1980 Beautiful well maintained Manufactured Home on a permanent foundation with a tile roof. Enclosed patio for extra sq footage or room. Huge Two story Dutch Barn Used as work shop area and storage could possibly be converted into a...